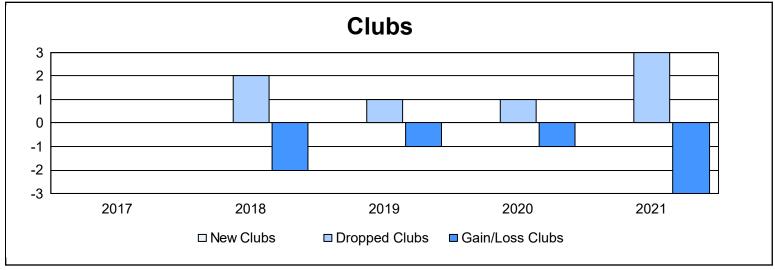

District 201C1 As of June 2021 Cumulative

| Year      | New<br>Clubs | Dropped<br>Clubs | Gain/<br>Loss<br>Clubs | New<br>Members | Charter<br>Members | Reinstate<br>Members | Transfer<br>Members | Total<br>Member<br>Added | Total<br>Members<br>Dropped | Gain/<br>Loss<br>Members |
|-----------|--------------|------------------|------------------------|----------------|--------------------|----------------------|---------------------|--------------------------|-----------------------------|--------------------------|
| 2016-2017 | 0            | 0                | 0                      | 112            | 1                  | 4                    | 14                  | 131                      | 157                         | -26                      |
| 2017-2018 | 0            | 2                | -2                     | 133            | 2                  | 3                    | 16                  | 154                      | 170                         | -16                      |
| 2018-2019 | 0            | 1                | -1                     | 133            | 1                  | 4                    | 21                  | 159                      | 157                         | 2                        |
| 2019-2020 | 0            | 1                | -1                     | 99             | 4                  | 5                    | 29                  | 137                      | 220                         | -83                      |
| 2020-2021 | 0            | 3                | -3                     | 132            | 3                  | 9                    | 16                  | 160                      | 139                         | 21                       |
| Average   | 0            | 1                | -1                     | 122            | 2                  | 5                    | 19                  | 148                      | 169                         | -20                      |